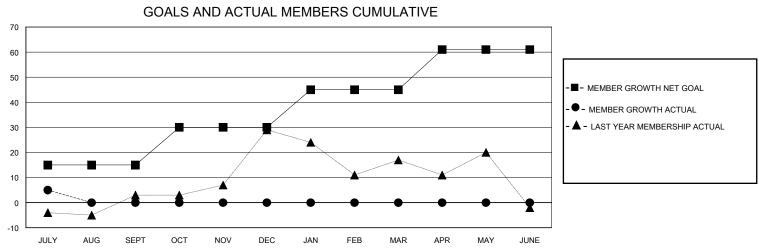

0 15 JULY/AUG/SEPT JULY/AUG/SEPT 0 0 0 OCT/NOV/DEC 15 OCT/NOV/DEC 0 JAN/FEB/MAR 15 JAN/FEB/MAR 16 APR/MAY/JUNE APR/MAY/JUNE

| DROPPED CLUBS: 0 |   | 2 CLUBS OF 34 ADDED 1 OR MORE | GENDER DISTRIBUTION                 |              |     |
|------------------|---|-------------------------------|-------------------------------------|--------------|-----|
|                  |   | NEW MEMBERS                   | MALE                                | 821 (73.04%) |     |
|                  |   |                               | FEMALE                              | 303 (26.96%) |     |
| DROPPED MEMBERS  |   |                               |                                     | , ,          |     |
| DECEASED         | 0 | CLICK HERE FOR CUMULATIVE     | TOTAL FAMILY UNIT MEMBERS           |              | 218 |
| CLUB CANCELLED 0 |   | MEMBERSHIP DATA               |                                     |              | 440 |
| OTHER            | 2 |                               | FAMILY MEMBERS PAYING HALF 110 DUES |              | 110 |
| TOTAL            | 2 |                               |                                     |              |     |